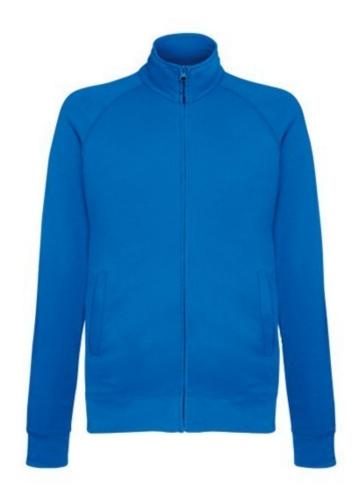

# FRUIT OF THE LOOM, LIGHTWEIGHT SWEAT JACKET, LIGHTWEIGHT SWEAT JACKET, ROYAL BLUE, XL

## **Specification**

Fruit of the Loom, Lightweight Sweat Jacket, Lightweight Sweat Jacket, Royal Blue, XL. Lightweight buttoned sweatshirt, with metal zipper, 80% cotton and 20% polyester, 240 gm / m2 cotton, pockets on the front panel of the sweatshirt. An exceptional sweatshirt for everyday activities. Normal cut. Ready for branding. Branding: DTG, screen printing, flex, flock, embroidery